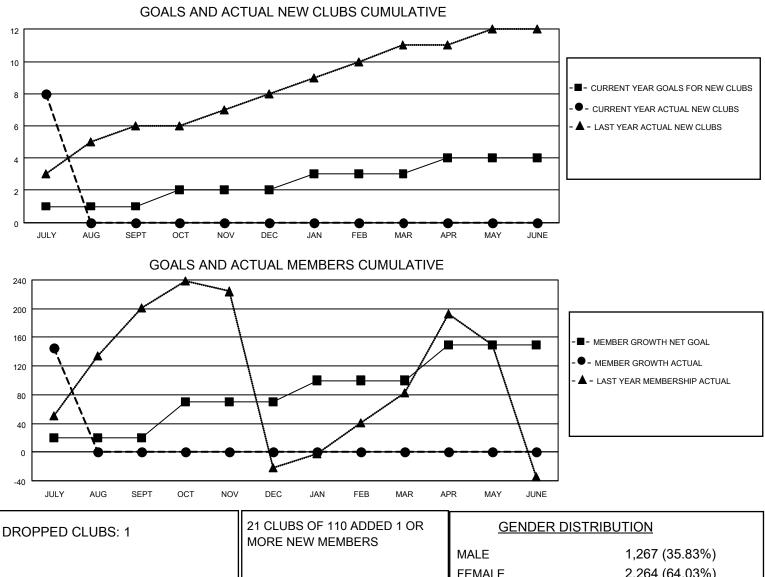

## LOCATION INDONESIA

District 307B2

Results as of: 7/31/2023

| Clubs                 |               |           |               | Members               |                         |                         |                                                    |
|-----------------------|---------------|-----------|---------------|-----------------------|-------------------------|-------------------------|----------------------------------------------------|
| RESULTS FOR 2023-2024 |               |           |               | RESULTS FOR 2023-2024 |                         |                         |                                                    |
| QUARTER               | NEW CLUB GOAL | NEW CLUBS | DROPPED CLUBS | QUARTER               | MBER GROWTH NET<br>GOAL | MEMBER GROWTH<br>ACTUAL | DROPPED<br>MEMBERS ACTUAL<br>(including transfers) |
| JULY/AUG/SEPT         | 1             | 8         | 1             | JULY/AUG/SEPT         | 20                      | 237                     | 81                                                 |
| OCT/NOV/DEC           | 1             | 0         | 0             | OCT/NOV/DEC           | 50                      | 0                       | 0                                                  |
| JAN/FEB/MAR           | 1             | 0         | 0             | JAN/FEB/MAR           | 30                      | 0                       | 0                                                  |
| APR/MAY/JUNE          | 1             | 0         | 0             | APR/MAY/JUNE          | 50                      | 0                       | 0                                                  |

|                 |    |                           | MALE<br>FEMALE                     | 1,267 (35.83%)<br>2,264 (64.03%) |
|-----------------|----|---------------------------|------------------------------------|----------------------------------|
| DROPPED MEMBERS |    |                           | NON BINARY<br>PREFER NOT TO ANSWER | 0 (0.00%)                        |
| DECEASED        | 0  |                           |                                    |                                  |
| CLUB CANCELLED  | 25 | CLICK HERE FOR CUMULATIVE | TOTAL FAMILY UNIT MEMBERS          | ; 708                            |
| OTHER           | 56 | MEMBERSHIP DATA           |                                    |                                  |
| TOTAL           | 81 |                           | FAMILY MEMBERS PAYING HAI          | F DUES 388                       |
|                 |    |                           |                                    |                                  |